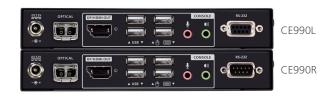

Thanks to a built-in DisplayPort / HDMI combo connector, the CE980 / CE990 allows for either HDMI or DisplayPort connection on both local and remote consoles, with video input and output selectable for flexible installation and mixed / matched display configurations between both ends. The CE980 / CE990 also extends keyboard / mouse control, RS-232, USB 2.0 data, and both stereo and embedded audio, including LPCM 7.1CH, Dolby TrueHD, Dolby Digital Plus, and DTS-HD Master Audio, over fiber optic cabling. The privilege control function enables easy access management between local and remote consoles through an Auto/Local or Auto/Remote pushbutton, allowing flexible control switching based on operational requirements.

Front View

Rear View

# **Specifications**

|                             | CE980L                                                                                                                                   | CE980R                                                                                                                                            |
|-----------------------------|------------------------------------------------------------------------------------------------------------------------------------------|---------------------------------------------------------------------------------------------------------------------------------------------------|
| Connectors                  |                                                                                                                                          |                                                                                                                                                   |
| Console Ports               | 4 x USB Type-A Female (White) 1 x DisplayPort/HDMI Female (Black) 1 x Mini Stereo Jack Female (Green) 1 x Mini Stereo Jack Female (Pink) | 4 x USB Type-A Female (White)<br>1 x DisplayPort/HDMI Female (Black)<br>1 x Mini Stereo Jack Female (Green)<br>1 x Mini Stereo Jack Female (Pink) |
| KVM Ports                   | 1 x USB Type-B Female (White) 1 x DisplayPort/HDMI Female (Black) 1 x Mini Stereo Jack Female (Green) 1 x Mini Stereo Jack Female (Pink) | N/A                                                                                                                                               |
| RS-232                      | 1 x DB-9 Female (Black)                                                                                                                  | 1 x DB-9 Male (Black)                                                                                                                             |
| Power                       | 1 x DC Jack (Black)                                                                                                                      |                                                                                                                                                   |
| Unit To Unit                | 1 x bi-directional SFP+ (LC)                                                                                                             |                                                                                                                                                   |
| Video                       |                                                                                                                                          |                                                                                                                                                   |
| Max. Resolution             | Up to 4096 x 2160 @ 60Hz (4:4:4) / 3840 x 2160 @ 60Hz (4:4:4)                                                                            |                                                                                                                                                   |
| LEDs                        |                                                                                                                                          |                                                                                                                                                   |
| Console Status              | 3 (Orange)                                                                                                                               |                                                                                                                                                   |
| Video Input                 | 1 (Orange)                                                                                                                               | N/A                                                                                                                                               |
| Video Output                | N/A                                                                                                                                      | 1 (Orange)                                                                                                                                        |
| Link                        | 1 (Orange)                                                                                                                               |                                                                                                                                                   |
| Power                       | 1 (Green)                                                                                                                                |                                                                                                                                                   |
| Switches                    |                                                                                                                                          |                                                                                                                                                   |
| Operation Mode<br>Selection | 1 x Pushbutton                                                                                                                           |                                                                                                                                                   |
| Wakeup PC                   | N/A                                                                                                                                      | 1 x Pushbutton                                                                                                                                    |
| Fiber Optics                |                                                                                                                                          |                                                                                                                                                   |
| Operating Distance          | 300 m with Multi-Mode (MM) fiber*                                                                                                        |                                                                                                                                                   |
| Data Rate                   | Single fiber: 10 Gbps                                                                                                                    |                                                                                                                                                   |
| Power Consumption           | DC12V:11.89W                                                                                                                             | DC12V:9.49W                                                                                                                                       |
| Environmental               |                                                                                                                                          |                                                                                                                                                   |
| Operating Temperature       | 0 – 40°C                                                                                                                                 |                                                                                                                                                   |
| Storage Temperature         | -20 – 60°C                                                                                                                               |                                                                                                                                                   |
| Humidity                    | 0 – 80% RH, Non-Condensing                                                                                                               |                                                                                                                                                   |
| Physical Properties         |                                                                                                                                          |                                                                                                                                                   |
| Housing                     | Metal                                                                                                                                    |                                                                                                                                                   |
| Weight                      | 0.85 kg                                                                                                                                  | 0.84 kg                                                                                                                                           |
| Dimensions (L x W x H)      | 17.82 x 15.62 x 2.88 cm                                                                                                                  |                                                                                                                                                   |