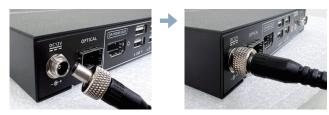

### **Features**

- DisplayPort/HDMI combo connector supports both DisplayPort and HDMI video interfaces
- Extends DisplayPort/HDMI video, keyboard/mouse control, stereo/embedded audio, RS-232 control, and USB 2.0 signals over fiber optic cabling
- Ultra-long distance transmission up to 300m (CE980) or 10km (CE990)
- Supports True 4K video up to 4096 x 2160 / 3840 x 2160 @ 60 Hz (4:4:4) with HDCP 2.2/2.3 compliance
- Supports HDR10 for enhanced video quality
- Dual console operation supports local and remote system control with configurable privilege modes (Auto/Local and Auto/Remote) for streamlined access management and operational efficiency
- USB 2.0 Hub supports 2 ports for USB KB/MS and 2 ports for other USB peripherals
- Easily switch EDID priority between Local and Remote via hotkey
- Supports wide screen format
- Supports dual independent stereo audio mic and speaker
- Supports lossless digital audio formats such as LPCM 7.1CH, Dolby TrueHD, Dolby Digital Plus, and DTS-HD Master Audio
- Versatile SFP Modules 2A-141G (300 m, multi-mode for CE980) and 2A-142G (10 km, single-mode for CE990) offer 10Gbps transmission via a single fiber cable
- 2X-EA17 HDMI Lock Pro for combo connector to secure HDMI cables to selected devices and prevent signal loss caused by the connector detaching
- PC wakeup function via a single pushbutton through RS-232 channel
- Plug-and-play operation with no software or driver required
- DC Jack with screw-lock ensures stable and secure connection