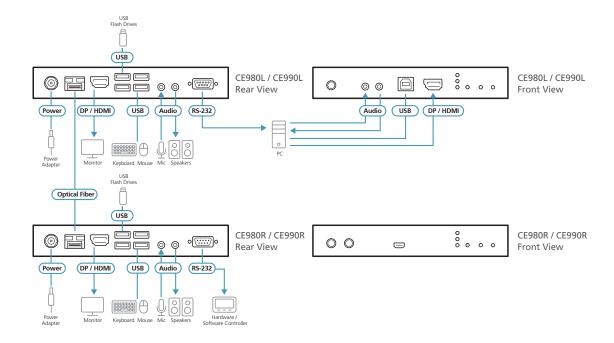

Thanks to a built-in DisplayPort / HDMI combo connector, the CE980 / CE990 allows for either HDMI or DisplayPort connection on both local and remote consoles, with video input and output selectable for flexible installation and mixed / matched display configurations between both ends. The CE980 / CE990 also extends keyboard / mouse control, RS-232, USB 2.0 data, and both stereo and embedded audio, including LPCM 7.1CH, Dolby TrueHD, Dolby Digital Plus, and DTS-HD Master Audio, over fiber optic cabling. The privilege control function enables easy access management between local and remote consoles through an Auto/Local or Auto/Remote pushbutton, allowing flexible control switching based on operational requirements.

The CE980 / CE990 is perfect for applications that require high-quality, long-distance KVM operation extension, such as healthcare facilities, post-production, manufacturing, and more.

(CE990)

CE990L

CE990R

Front View

Rear View

### **Features**

- DisplayPort/HDMI combo connector supports both DisplayPort and HDMI video interfaces
- Extends DisplayPort/HDMI video, keyboard/mouse control, stereo/embedded audio, RS-232 control, and USB 2.0 signals over fiber optic cabling
- Ultra-long distance transmission up to 300m (CE980) or 10km (CE990)
- Supports True 4K video up to 4096 x 2160 / 3840 x 2160 @ 60 Hz (4:4:4) with HDCP 2.2/2.3 compliance
- Supports HDR10 for enhanced video quality
- Dual console operation supports local and remote system control with configurable privilege modes (Auto/Local and Auto/Remote) for streamlined access management and operational efficiency
- USB 2.0 Hub supports 2 ports for USB KB/MS and 2 ports for other USB peripherals
- Easily switch EDID priority between Local and Remote via hotkey
- Supports wide screen format
- Supports dual independent stereo audio mic and speaker
- Supports lossless digital audio formats such as LPCM 7.1CH, Dolby TrueHD, Dolby Digital Plus, and DTS-HD Master Audio
- Versatile SFP Modules 2A-141G (300 m, multi-mode for CE980) and 2A-142G (10 km, single-mode for CE990) offer 10Gbps transmission via a single fiber cable
- 2X-EA17 HDMI Lock Pro for combo connector to secure HDMI cables to selected devices and prevent signal loss caused by the connector detaching
- PC wakeup function via a single pushbutton through RS-232 channel
- Plug-and-play operation with no software or driver required
- DC Jack with screw-lock ensures stable and secure connection