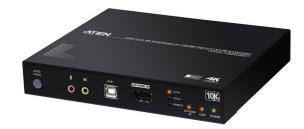

The CE980 / CE990 is perfect for applications that require high-quality, long-distance KVM operation extension, such as healthcare facilities, post-production, manufacturing, and more.

(CE990)

CE990L

CE990R

Front View

Rear View