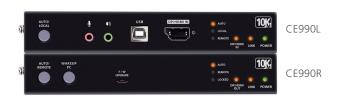

Thanks to a built-in DisplayPort / HDMI combo connector, the CE980 / CE990 allows for either HDMI or DisplayPort connection on both local and remote consoles, with video input and output selectable for flexible installation and mixed / matched display configurations between both ends. The CE980 / CE990 also extends keyboard / mouse control, RS-232, USB 2.0 data, and both stereo and embedded audio, including LPCM 7.1CH, Dolby TrueHD, Dolby Digital Plus, and DTS-HD Master Audio, over fiber optic cabling. The privilege control function enables easy access management between local and remote consoles through an Auto/Local or Auto/Remote pushbutton, allowing flexible control switching based on operational requirements.

Front View

Rear View